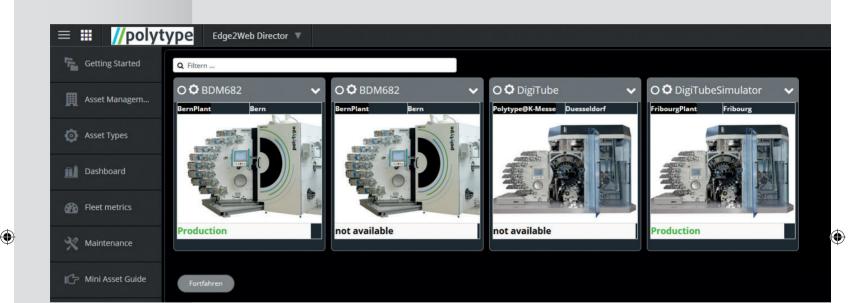

# Maximize machine uptime with Polytype Connect

6

- // Monitor production KPIs and current condition of your machines in real-time
- // Visualize upcoming maintenance operations
- // Track scrap and unplanned machine stops
- // Record and analyse usage of consumables\*
- // Production statistics per job\*
- // Compare metrics across machines, lines or production sites
- // Modern cloud-based SaaS solution (pay-per-use)
- // Responsive web-based user interface

Make your production smarter by connecting your machines to the Polytype cloud. Automatically collect accurate data directly from your equipment. Analyse your production and take data-driven decisions to optimize uptime and productivity of your assets. Convert real-time data to actionable insights and stay aligned with your production goals. See what happens across machines, production lines and factories in a visual and intuitive way – from everywhere by using your computer, smartphone or tablet and our modern web-based user interface. Polytype Digital Services – the key to your digital transformation.