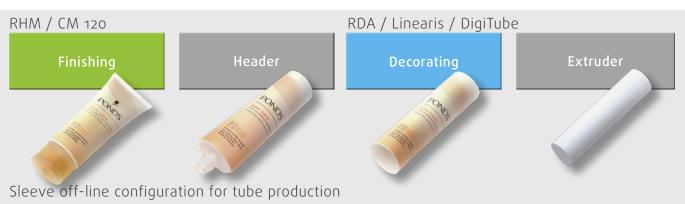

## A comprehensive tube production equipment program

**RDAT** 

**RDAX** 

RDA 24-165

RDA 16-200/240

A wide range of plastic tube production equipment offers an optimum solution for every need, from the RDA-T and CM 120 entry-level machines to the high-speed RDA 24-300 and highly flexible multi-decoration //polytype Linearis model. The various machine types are combined largely on the basis of production speed and line configuration.