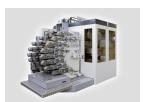

## A comprehensive tube production equipment program

**RDAT** 

**RDAX** 

RDA 24-165

RDA 16-200/240

A wide range of plastic tube production equipment offers an optimum solution for every need, from the RDA-T and CM 120 entry-level machines to the high-speed RDA 24-300 and highly flexible multi-decoration //polytype Linearis model. The various machine types are combined largely on the basis of production speed and line configuration.

Digitube RDA 24-300 RSP 8o Linearis **Polytype** decorating machines Dry Offset Waterless (Toray) Process Offset Flexo Screen Hot stamp. Digital Finishing ops. Ø 13.5-25 mm Ø 19-50 mm Ø 30-63.5 mm 300/min 240/min Speed max. 200/min 165/150/min 130/min 120/min 100/min 80/min Ø 13.5-25 mm Ø 19-50 mm Ø 30-63.5 mm Snipping Membrane sealing Screw on Snap-on Inserts Pump spray Labelling Elliptical tubes **Polytype** 