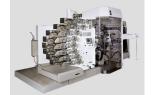

## A comprehensive tube production equipment program

**RDAT** 

**RDAX** 

RDA 24-165

RDA 16-200/240

A wide range of plastic tube production equipment offers an optimum solution for every need, from the RDA-T and CM 120 entry-level machines to the high-speed RDA 24-300 and highly flexible multi-decoration //polytype Linearis model. The various machine types are combined largely on the basis of production speed and line configuration.

Digitube RDA 24-300 RSP 8o Linearis **Polytype** decorating machines Dry Offset Waterless (Toray) Process Offset Flexo Screen Hot stamp. Digital Finishing ops. Ø 13.5-25 mm Ø 19-50 mm Ø 30-63.5 mm 300/min 240/min Speed max. 200/min 165/150/min 130/min 120/min 100/min 80/min Ø 13.5-25 mm Ø 19-50 mm Ø 30-63.5 mm Snipping Membrane sealing Screw on Snap-on Inserts Pump spray Labelling Elliptical tubes **Polytype** 