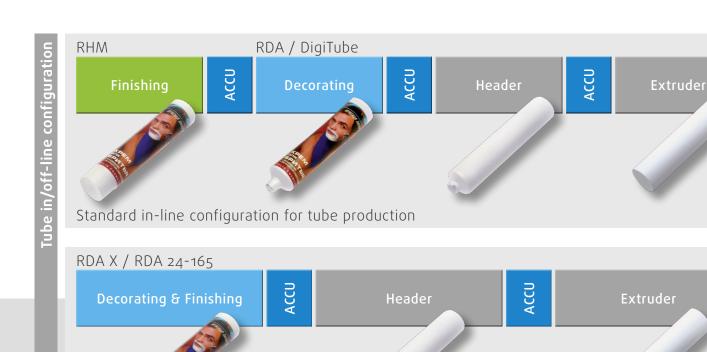

There are many different ways that a plastic tube can be produced. //polytype has the ideal solution for all processes, ensuring that high-quality tubes can be manufactured efficiently. Whether inline or offline configurations, standard processes with direct tube printing or the variant whereby sleeves are decorated before their shoulders are added – //polytype has applied all these approaches several times over.

**RHM 200** 

**RHM 300** 

**RHM 100** 

**RHM 150** 

finishing machines

Ergonomic in-line configuration for tube production