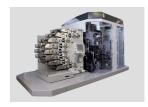

## A comprehensive tube production equipment program

**RDAT** 

**RDAX** 

RDA 24-165

RDA 16-200/240

A wide range of plastic tube production equipment offers an optimum solution for every need, from the RDA-T and CM 120 entry-level machines to the high-speed RDA 24-300 and highly flexible multi-decoration //polytype Linearis model. The various machine types are combined largely on the basis of production speed and line configuration.

Digitube RDA 24-300 RSP 8o Linearis **Polytype** decorating machines Dry Offset Waterless (Toray) Process Offset Flexo Screen Hot stamp. Digital Finishing ops. Ø 13.5-25 mm Ø 19-50 mm Ø 30-63.5 mm 300/min 240/min Speed max. 200/min 165/150/min 130/min 120/min 100/min 80/min Ø 13.5-25 mm Ø 19-50 mm Ø 30-63.5 mm Snipping Membrane sealing Screw on Snap-on Inserts Pump spray Labelling Elliptical tubes **Polytype** 