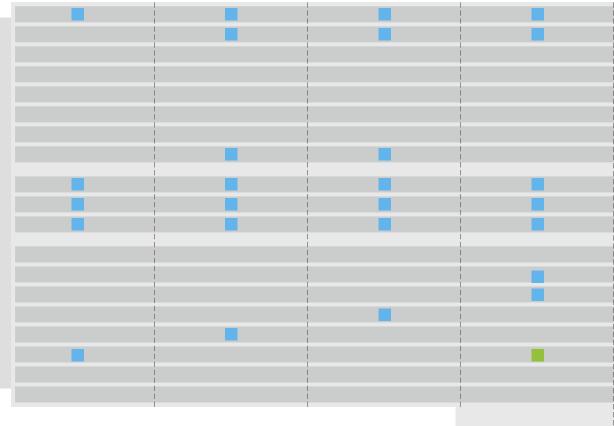

## A comprehensive tube production equipment program

**RDAT** 

**RDAX** 

RDA 24-165

RDA 16-200/240

A wide range of plastic tube production equipment offers an optimum solution for every need, from the RDA-T and CM 120 entry-level machines to the high-speed RDA 24-300 and highly flexible multi-decoration //polytype Linearis model. The various machine types are combined largely on the basis of production speed and line configuration.

Digitube RDA 24-300 RSP 8o Linearis **Polytype** decorating machines Dry Offset Waterless (Toray) Process Offset Flexo Screen Hot stamp. Digital Finishing ops. Ø 13.5-25 mm Ø 19-50 mm Ø 30-63.5 mm 300/min 240/min Speed max. 200/min 165/150/min 130/min 120/min 100/min 80/min Ø 13.5-25 mm Ø 19-50 mm Ø 30-63.5 mm Snipping Membrane sealing Screw on Snap-on Inserts Pump spray Labelling Elliptical tubes **Polytype** 