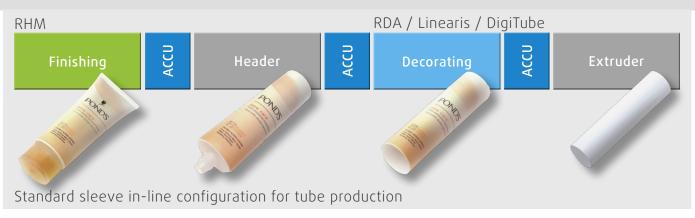

## A comprehensive tube production equipment program

**RDAT** 

**RDAX** 

RDA 24-165

RDA 16-200/240

A wide range of plastic tube production equipment offers an optimum solution for every need, from the RDA-T and CM 120 entry-level machines to the high-speed RDA 24-300 and highly flexible multi-decoration //polytype Linearis model. The various machine types are combined largely on the basis of production speed and line configuration.

**RHM 200** 

**RHM 300** 

**RHM 100** 

**RHM 150** 

finishing machines

Ergonomic in-line configuration for tube production